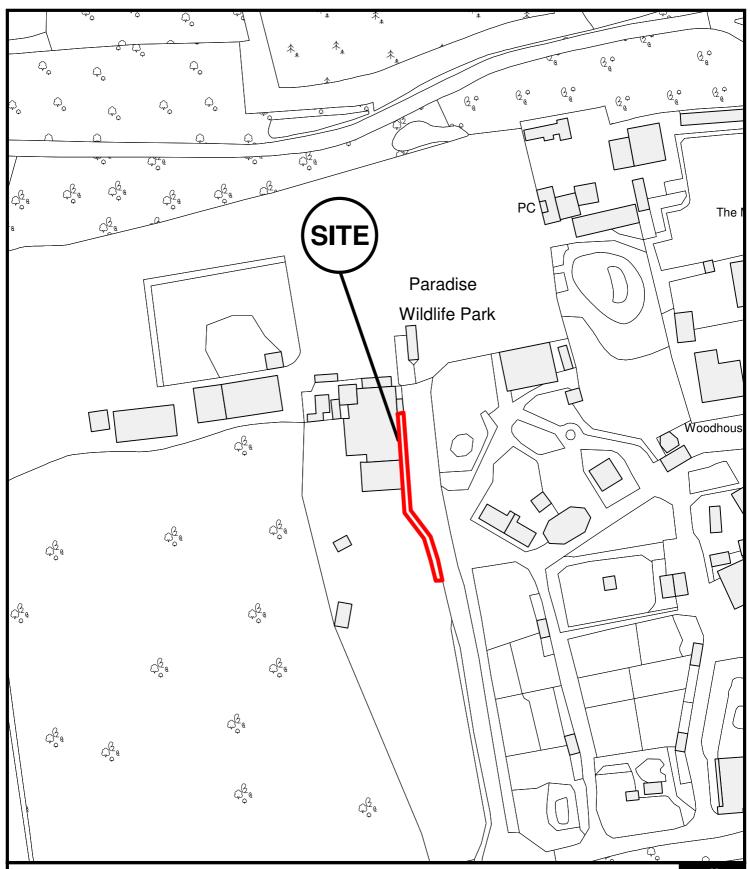

East Herts Council Wallfields Pegs Lane Hertford SG13 8EQ Tel: 01279 655261

Address: Paradise Wildlife Park, White Stubbs Lane, Bayford, Broxbourne, EN10 7QA Reference: 3/11/1637/FP Scale: 1:1250

O.S Sheet: TL3413SE